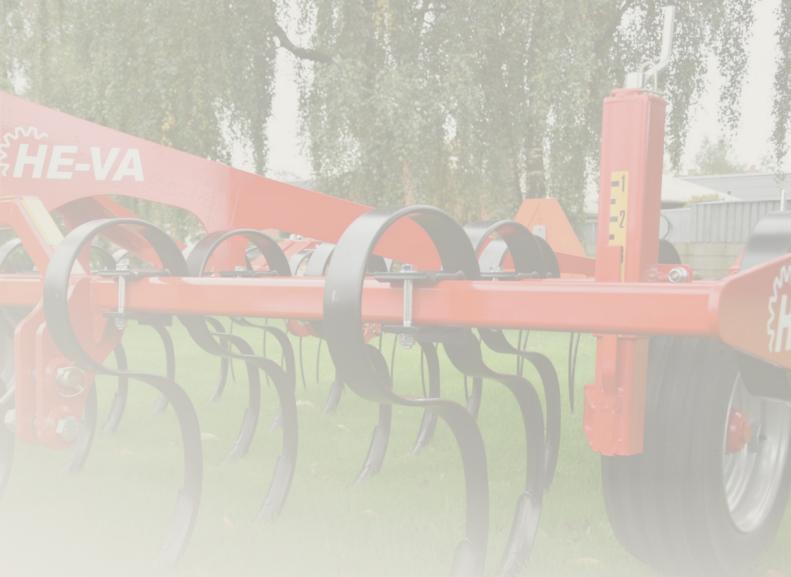

## The versatile harrow that adapts to the needs and wishes of the farmer...

HE-VA's Penta-Tiller is an ideal harrow for mechanical weed control, and a versatile one at that. The 5-bar harrow has a frame height of 570 mm, which ensures good passage. This prevents residues etc. from sticking.

70x12 mm tines make the Penta-Tiller extremely versatile, with the option of fitting wing shares as standard for full penetration or a standard wear tip for deeper working of the soil. This means that the Penta-Tiller can be supplied with a free choice between the two types of tip, depending on the farmer's needs and wishes.