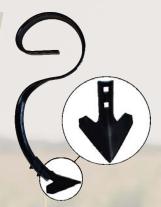

#### Reversible Wear Tip, 52 mm

However, if deeper working of the soil is required, a 52 mm reversible wear tip is recommended as standard.