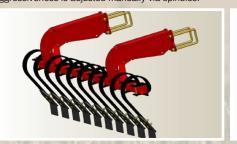

#### **Options**

Depending on the need, the Penta-Tiller can be supplied with either 180 mm goosefoot points or 52 mm reversible wear tips. In addition, the Penta-Tiller comes with a double-row long-finger after-harrow as standard to ensure smooth passage of stubble residues and optimum mixing of the harrowed material.

#### Goosefoot Point, 180 mm

If a full cut is required in an upper tillage operation, HE-VA recommends a 180 mm goosefoot point.

#### Reversible Wear Tip, 52 mm

However, if deeper working of the soil is required, a 52 mm reversible wear tip is recommended as standard.