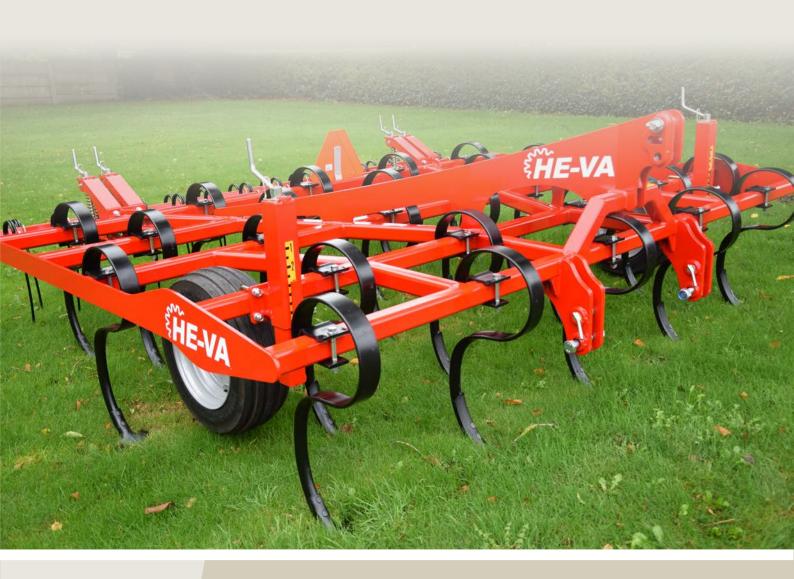

# HE-VA Penta-Tiller

The ideal harrow for false seedbeds and weed control in stubble

## The versatile harrow that adapts to the needs and wishes of the farmer...

HE-VA's Penta-Tiller is an ideal harrow for mechanical weed control, and a versatile one at that. The 5-bar harrow has a frame height of 570 mm, which ensures good passage. This prevents residues etc. from sticking.

70x12 mm tines make the Penta-Tiller extremely versatile, with the option of fitting wing shares as standard for full penetration or a standard wear tip for deeper working of the soil. This means that the Penta-Tiller can be supplied with a free choice between the two types of tip, depending on the farmer's needs and wishes.