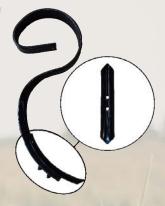

#### Goosefoot Point, 180 mm

If a full cut is required in an upper tillage operation, HE-VA recommends a 180 mm goosefoot point.