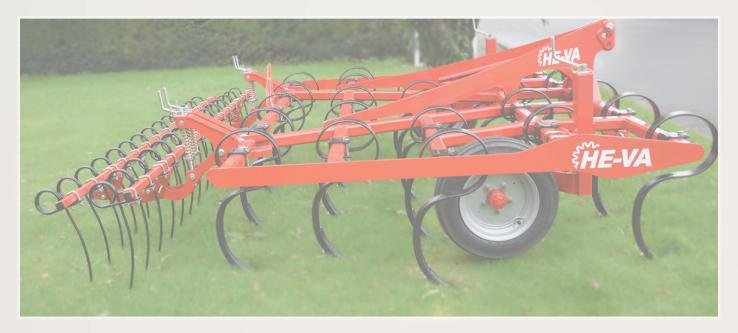

## The versatile harrow that adapts to the needs and wishes of the farmer...

HE-VA's Penta-Tiller is an ideal harrow for mechanical weed control, and a versatile one at that. The 5-bar harrow has a frame height of 570 mm, which ensures good passage. This prevents residues etc. from sticking.

#### **Options**

Depending on the need, the Penta-Tiller can be supplied with either 180 mm goosefoot points or 52 mm reversible wear tips. In addition, the Penta-Tiller comes with a double-row long-finger after-harrow as standard to ensure smooth passage of stubble residues and optimum mixing of the harrowed material.

#### Flat Bar Roller

Flat iron roller 410 mm, incl. 1 row of Ø12 mm long-finger after-harrow tines.