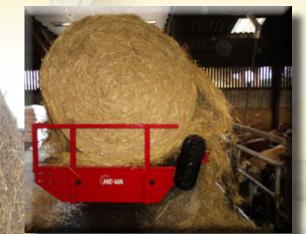

## **HE-VA Rondo-Dan**

Tractor mounted round bale unwinder

Rondo-Dan is available in three models:

Model H Unwinding to the right
Model V Unwinding to the left
Model H+V Unwinding to the right or left

The 3-point linked round bale unwinder RONDO-DAN is perfect for unwinding and feeding out round bales of straw, hay, silage and similar materials.

A unique feature on the machine are the twin-tined bale spears. The bale spears load the round bale onto the feeding platform. Without the driver or user of machine needs to leave the tractor seat, the bale spears can be docked into the feeder platform. Hereby the integrated hydraulic motor is automatically attached and the machine is ready for both transport and unwinding of bale material.