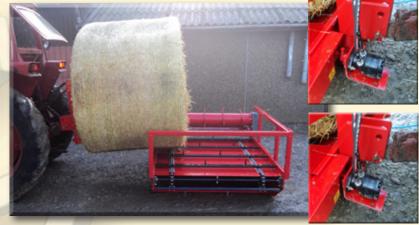

A unique feature on the machine are the twin-tined bale spears. The bale spears load the round bale onto the feeding platform. Without the driver or user of machine needs to leave the tractor seat, the bale spears can be docked into the feeder platform. Hereby the integrated hydraulic motor is automatically attached and the machine is ready for both transport and unwinding of bale material.