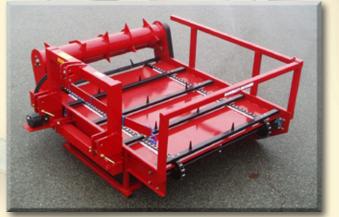

A unique feature on the machine are the twin-tined bale spears. The bale spears load the round bale onto the feeding platform. Without the driver or user of machine needs to leave the tractor seat, the bale spears can be docked into the feeder platform. Hereby the integrated hydraulic motor is automatically attached and the machine is ready for both transport and unwinding of bale material.