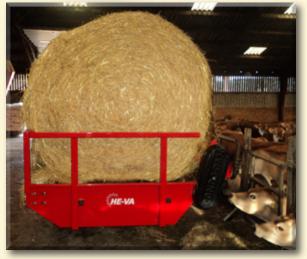

## **HE-VA Rondo-Dan**

Tractor mounted round bale unwinder

Rondo-Dan is available in three models:

Model H Unwinding to the right
Model V Unwinding to the left
Model H+V Unwinding to the right or left

The 3-point linked round bale unwinder RONDO-DAN is perfect for unwinding and feeding out round bales of straw, hay, silage and similar materials.

A unique feature on the machine are the twin-tined bale spears. The bale spears load the round bale onto the feeding platform. Without the driver or user of machine needs to leave the tractor seat, the bale spears can be docked into the feeder platform. Hereby the integrated hydraulic motor is automatically attached and the machine is ready for both transport and unwinding of bale material.