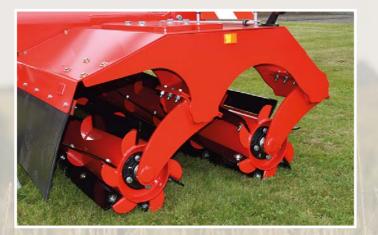

### **Crops Cut in 2 Different Directions**

By cutting the crops in 2 different directions, a faster decomposition is achieved.

In addition, the catch crops are crushed and incorporated into the soil.

The six blades ensure a smooth and stable workflow.

### **One or Two Knife Rollers**

The Top-Cutter Solo is available with both a single knife roller (SINGLE) and with two knife rollers (TWIN).

### **TWIN**

The Top-Cutter Solo TWIN with double rotor ensures optimal cutting and mixing of stubble, etc.