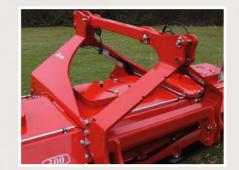

### **Closed Tube Construction**

HE-VA's unique closed tube design is extremely advantageous. It prevents soil and residues from building up and sticking to the contruction.

This avoids unnecessary stops in the field and provides a continuous high level of efficiency.

### **Double 3-Point Suspension**

The Top-Cutter Solo is front-mounted as standard. The double 3-point suspension allows mounting behind the tractor.