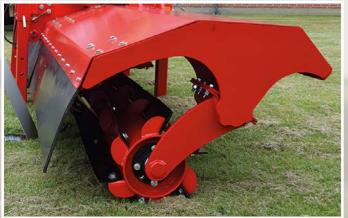

### **Crops Cut in 2 Different Directions**

By cutting the crops in 2 different directions, a faster decomposition is achieved.

In addition, the catch crops are crushed and incorporated into the soil.

The six blades ensure a smooth and stable workflow.

### **One or Two Knife Rollers**

The Top-Cutter Solo is available with both a single knife roller (SINGLE) and with two knife rollers (TWIN).

### **TWIN**

The Top-Cutter Solo TWIN with double rotor ensures optimal cutting and mixing of stubble, etc.