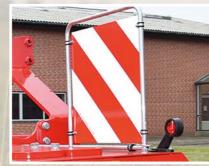

### Warning Board Set

Recommended for front-mounted implements. The boards can be removed to prevent them being damaged when driving close to plot boundaries, etc.

Recommended for front-mounting to protect the front of the tractor from stones and dust.