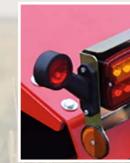

conditions, the Top-Cutter Solo can be equipped with additional weights of approx. 30 kg. The weights are mounted directly on the frame, which has been prepared for this. Max. 90 kg per working metre.

### **One or Two Knife Rollers**

The Top-Cutter Solo is available with both a single knife roller (SINGLE) and with two knife rollers (TWIN).

### SINGLE

The Top-Cutter Solo SINGLE is often used in front of the tractor and in combination with a disc harrow or similar implement mounted behind the tractor.



### **TWIN**

The Top-Cutter Solo TWIN with double rotor ensures optimal cutting and mixing of stubble, etc.







### Warning Board Set

Recommended for front-mounted implements. The boards can be removed to prevent them being damaged when driving close to plot boundaries, etc.











Recommended for front-mounting to protect the front of the tractor from stones and dust.



LED Marking Light Set Recommended for front-mounted models.