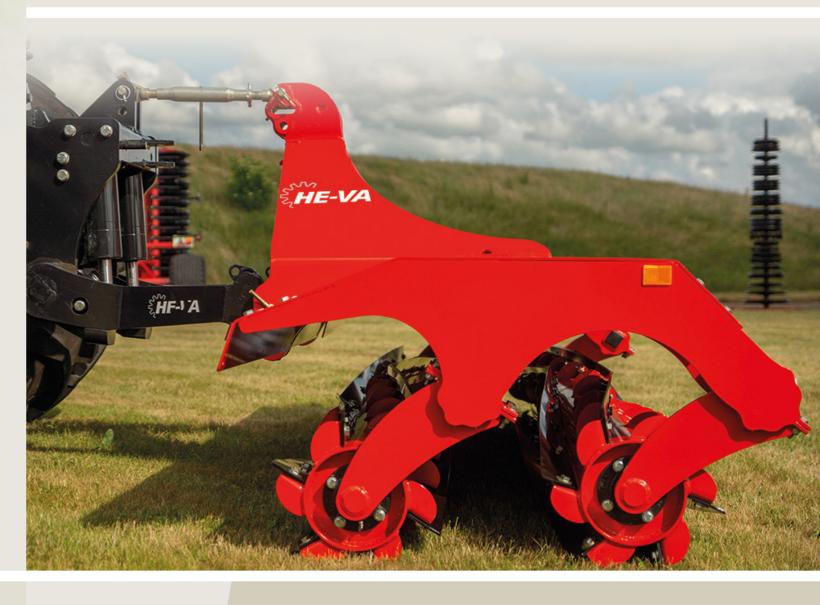

## **The Top-Cutter Solo ensures** efficiency and flexibility

### **Closed Tube Construction**

HE-VA's unique closed tube design is extremely advantageous. It prevents soil and residues from building up and sticking to the contruction.

This avoids unnecessary stops in the field and provides a continuous high level of efficiency.

### **Double 3-Point Suspension**

The Top-Cutter Solo is front-mounted as standard. The double 3-point suspension allows mounting behind the tractor.

### **One or Two Knife Rollers**

The Top-Cutter Solo is available with both a single knife roller (SINGLE) and with two knife rollers (TWIN).