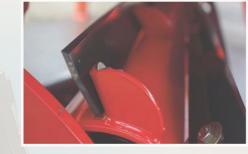

### **Double 3-Point Suspension**

The Top-Cutter Solo is front-mounted as standard. The double 3-point suspension allows mounting behind the tractor.