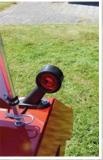

or this. Max. 90 kg per working metre.

### **One or Two Knife Rollers**

The Top-Cutter Solo is available with both a single knife roller (SINGLE) and with two knife rollers (TWIN).

### SINGLE

The Top-Cutter Solo SINGLE is often used in front of the tractor and in combination with a disc harrow or similar implement mounted behind the tractor.



### **TWIN**

The Top-Cutter Solo TWIN with double rotor ensures optimal cutting and mixing of stubble, etc.







### Warning Board Set

Recommended for front-mounted implements. The boards can be removed to prevent them being damaged when driving close to plot boundaries, etc.











Recommended for front-mounting to protect the front of the tractor from stones and dust.



LED Marking Light Set Recommended for front-mounted models.