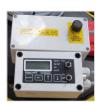

## EXTRA EQUIPMENT

| Description | Weight, kg | Item Number |  |
|-------------|------------|-------------|--|
|             |            |             |  |

Exact-Steer Computer - Computer for Vario-Exact with control functions (km/ hour, kg/ha, kg/total, ha) and variable speed dosage by a sensor mounted on e.g. tractor wheel, sowing wheel. Dim.: H:750 mm, B:600 mm, L:600 mm. 3

0538021