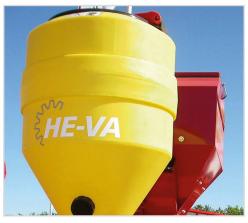

# **UNIVERSAL-SPREADER**

- Ideal for spreading of grass seed, rape seed, mustard seed, oil radish, micro fertilizer, slug poison, etc.
- Easy to clean after operation by remounting of the hopper, without any tools.
- The spreading characteristic is easily adjustable by the throwing wings' angle on the spreading disc. Adjustable guard plate for small spreading widths.

## **MACHINES**

| Model       | Description                        | Hopper Volume, L | Weight, kg | Item Number |
|-------------|------------------------------------|------------------|------------|-------------|
| Max-Throw   | 12 volt, 12 amp. electric spreader | 90               | 29         | 0538000     |
| Vario-Power | 12 volt, 12 amp. electric spreader | 90               | 30         | 0538010     |
| Vario-Exact | 12 volt, 13 amp. electric spreader | 90               | 40         | 0538020     |