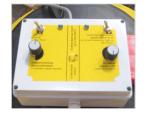

#### Max-Throw:

- Control box in the cabin with on/off switch.
- Electric-operated open/close function.
- Always max. spreading width / max. rotations.
- Adjustment of the seed rate by adjustable hopper gate

#### Vario-Power:

- Control box in the cabin with on/off switch.
- Electric-operated open/close function.
- Variable spreading widths by turning on the spreading disc.
- Power start of the spreading disc and fuses against overload.
- Adjustment of the seed rate by adjustable hopper gate