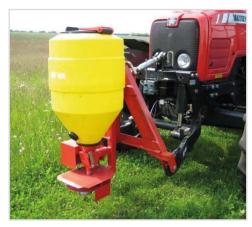

# **UNIVERSAL-SPREADER**

- Ideal for spreading of grass seed, rape seed, mustard seed, oil radish, micro fertilizer, slug poison, etc.
- Easy to clean after operation by remounting of the hopper, without any tools.
- The spreading characteristic is easily adjustable by the throwing wings' angle on the spreading disc. Adjustable guard plate for small spreading widths.

## **MACHINES**

| Model       | Description                        | Hopper Volume, L | Weight, kg | Item Number |
|-------------|------------------------------------|------------------|------------|-------------|
| Max-Throw   | 12 volt, 12 amp. electric spreader | 90               | 29         | 0538000     |
| Vario-Power | 12 volt, 12 amp. electric spreader | 90               | 30         | 0538010     |
| Vario-Exact | 12 volt, 13 amp. electric spreader | 90               | 40         | 0538020     |

#### Max-Throw:

- Control box in the cabin with on/off switch.
- Electric-operated open/close function.
- Always max. spreading width / max. rotations.
- Adjustment of the seed rate by adjustable hopper gate

#### Vario-Power:

- Control box in the cabin with on/off switch.
- Electric-operated open/close function.
- Variable spreading widths by turning on the spreading disc.
- Power start of the spreading disc and fuses against overload.
- Adjustment of the seed rate by adjustable hopper gate

#### Vario-Exact:

- Control box in the cabin with on/off switch.
- Electric-operated variable dosage by a separate dosing roll driven by an el-motor with on/off switch. Very precise dosage especially at small dosages (small working widths - snail poison) 2 different dosing rolls are included.
- Variable spreading widths by turning on the spreading disc.