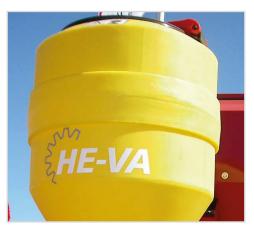

# **UNIVERSAL-SPREADER**

- Ideal for spreading of grass seed, rape seed, mustard seed, oil radish, micro fertilizer, slug poison, etc.
- Easy to clean after operation by remounting of the hopper, without any tools.
- The spreading characteristic is easily adjustable by the throwing wings' angle on the spreading disc. Adjustable guard plate for small spreading widths.

## **MACHINES**

| Model       | Description                        | Hopper Volume, L | Weight, kg | Item Number |
|-------------|------------------------------------|------------------|------------|-------------|
| Max-Throw   | 12 volt, 12 amp. electric spreader | 90               | 29         | 0538000     |
| Vario-Power | 12 volt, 12 amp. electric spreader | 90               | 30         | 0538010     |
| Vario-Exact | 12 volt, 13 amp. electric spreader | 90               | 40         | 0538020     |