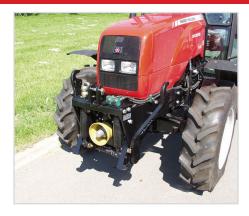

## FRONT-LIFT 15.01 - INTEGRATED

- When not using the lift, the arms can be pulled up/backwards and the tractor length is reduced.
- Can be adapted to Front-PTO.

| Type / Designation                      | Weight, kg | Item Number |
|-----------------------------------------|------------|-------------|
| 15.01 without adapted side bracket bars | -          | 66402-00    |
| Bolt brackets incl. bolts for 15.01     | -          | 66402-01    |

## STANDARD EQUIPMENT

- Single acting hydr. with air filter on lowering side. Cat. 2, DS/ISO 8759/1/2, 825 mm between the lift arms' balls.
- Cleaned and painted with a two-component primer and finally painted in the tractor's colour also two-component.

- Adapted to the individual tractor model.

  Chassis bolts and 5.5 m hydr. hoses with couplings.

  Stop valve device on hydr. hose at tractor connection the lift can then be locked.
- Quick-coupling for lift-arms, cat. 2-S with Ø28 mm balls.
- Top link M27 and Ø25 mm pin with parking device for the lift arms' balls.