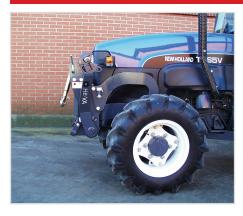

## FRONT-LIFT 15.01 - INTEGRATED

- When not using the lift, the arms can be pulled up/backwards and the tractor length is reduced.
- Can be adapted to Front-PTO.

| Type / Designation                      | Weight, kg | Item Number |
|-----------------------------------------|------------|-------------|
| 15.01 without adapted side bracket bars | -          | 66402-00    |
| Bolt brackets incl. bolts for 15.01     | -          | 66402-01    |

## STANDARD EQUIPMENT

- Single acting hydr. with air filter on lowering side. Cat. 2, DS/ISO 8759/1/2, 825 mm between the lift arms' balls.
- Cleaned and painted with a two-component primer and finally painted in the tractor's colour also two-component.

- Adapted to the individual tractor model.

  Chassis bolts and 5.5 m hydr. hoses with couplings.

  Stop valve device on hydr. hose at tractor connection the lift can then be locked.
- Quick-coupling for lift-arms, cat. 2-S with Ø28 mm balls.
- Top link M27 and Ø25 mm pin with parking device for the lift arms' balls.