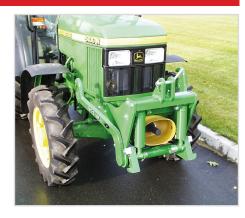

## FRONT-LIFT 15.01 - INTEGRATED

- When not using the lift, the arms can be pulled up/backwards and the tractor length is reduced.
- Can be adapted to Front-PTO.

| Type / Designation                      | Weight, kg | Item Number |
|-----------------------------------------|------------|-------------|
| 15.01 without adapted side bracket bars | -          | 66402-00    |
| Bolt brackets incl. bolts for 15.01     | -          | 66402-01    |

## STANDARD EQUIPMENT

- Single acting hydr. with air filter on lowering side. Cat. 2, DS/ISO 8759/1/2, 825 mm between the lift arms' balls.
- Cleaned and painted with a two-component primer and finally painted in the tractor's colour also two-component.

- Adapted to the individual tractor model.

  Chassis bolts and 5.5 m hydr. hoses with couplings.

  Stop valve device on hydr. hose at tractor connection the lift can then be locked.
- Quick-coupling for lift-arms, cat. 2-S with Ø28 mm balls.
- Top link M27 and Ø25 mm pin with parking device for the lift arms' balls.