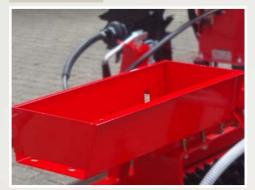

### **Extra Equipment - Lift-Roller**

Stone box set

Grass-Seeder Kit

Consists of longfinger harrow in front of the rings, Ø230 mm plain roller behind the implement and mounting set for Multi-Seeder.

Warning Boards Detachable warning boards for safer driving.