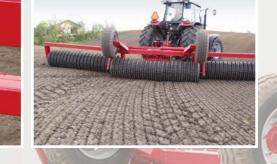

pes. The rings crush clods and leave the surface slightly crumbled, which prevents soil drifting. These rings are self cleaning, which only increases the effect of the rings.

#### 2D Corrugated rings

500, 550 & 600 mm - 8 / 9 / 10 spokes 2D corrugated rings create a level surface completely free of stones, which is of great importance when seeding particular types of crop. It is often used for consolidating germinated seeds as the rounded design is gentle with the plants.





# **Vip-Roller**

The Vip-Roller embraces HE-VA technology in maximising its simple design. Superior performance, long life and reliability are built in.







#### **Contour Flexing**

The Vip-Roller wings are connected to the centre section so they can pivot under control to follow the contours of the field.





#### Simple Locking, Safe Transport

The Vip design supports the side section horizontally in a positive locking cradle, which is safe during transport and storage.



#### **Drawbar Height Adjustment**



Fast and Safe Folding

The drawbar height is easily adjustable with a simple stop bolt.

Rings are mounted on 60mm axles for strength and long life. The axles run on 4 bolt bearings, protected inside the U profile steel.



### Simple Design

This simple desigb means optimum performance, even with a tractor driver who has aerage skills



# 2,45 m Max.