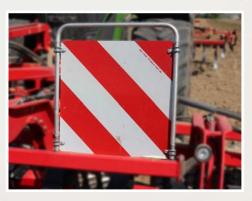

### **Extra Equipment - Lift-Roller**

Stone box set

Grass-Seeder Kit

Consists of longfinger harrow in front of the rings, Ø230 mm plain roller behind the implement and mounting set for Multi-Seeder.

Warning Boards Detachable warning boards for safer driving.