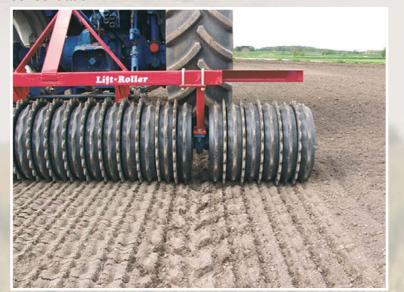

### **Extra Equipment - Lift-Roller**

Stone box set

Grass-Seeder Kit

Consists of longfinger harrow in front of the rings, Ø230 mm plain roller behind the implement and mounting set for Multi-Seeder.

Warning Boards Detachable warning boards for safer driving.