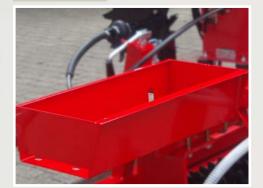

### **Extra Equipment - Lift-Roller**

Stone box set

Grass-Seeder Kit

Consists of longfinger harrow in front of the rings, Ø230 mm plain roller behind the implement and mounting set for Multi-Seeder.

Warning Boards Detachable warning boards for safer driving.