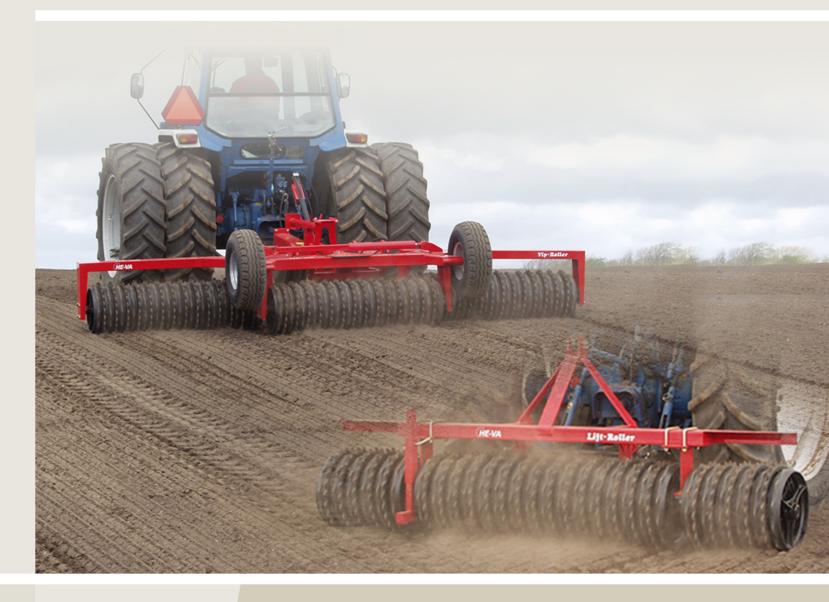

### **Extra Equipment - Lift-Roller**

Stone box set

Grass-Seeder Kit

Consists of longfinger harrow in front of the rings, Ø230 mm plain roller behind the implement and mounting set for Multi-Seeder.

Warning Boards Detachable warning boards for safer driving.

### **Extra Equipment - Vip-Roller**

Stone box se

Hydraulic / Air brakes

LED Lights

Wheel track eradicator