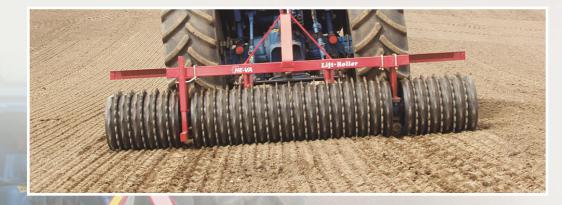

### **Extra Equipment - Lift-Roller**

Stone box set

Grass-Seeder Kit

Consists of longfinger harrow in front of the rings, Ø230 mm plain roller behind the implement and mounting set for Multi-Seeder.

Warning Boards Detachable warning boards for safer driving.