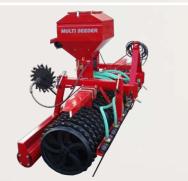

### **Extra Equipment - Lift-Roller**

Stone box set

Grass-Seeder Kit

Consists of longfinger harrow in front of the rings, Ø230 mm plain roller behind the implement and mounting set for Multi-Seeder.

Warning Boards Detachable warning boards for safer driving.