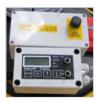

## EXTRA EQUIPMENT

Description

Exact-Steer Computer - Computer for Vario-Exact with control functions (km/ hour, kg/ha, kg/total, ha) and variable speed dosage by a sensor mounted on e.g. tractor wheel, sowing wheel. Dim.: H:750 mm, B:600 mm, L:600 mm.

**Item Number** 

0538021

Weight, kg

3