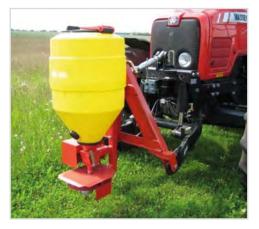

# **UNIVERSAL-SPREADER**

- Ideal for spreading of grass seed, rape seed, mustard seed, oil radish, micro fertilizer, slug poison, etc.
- Easy to clean after operation by remounting of the hopper, without any tools.
- The spreading characteristic is easily adjustable by the throwing wings' angle on the spreading disc. Adjustable guard plate for small spreading widths.

### MACHINES

| Model       | Description                        | Hopper Volume, L | Weight, kg | Item Number |
|-------------|------------------------------------|------------------|------------|-------------|
| Max-Throw   | 12 volt, 12 amp. electric spreader | 90               | 29         | 0538000     |
| Vario-Power | 12 volt, 12 amp. electric spreader | 90               | 30         | 0538010     |
| Vario-Exact | 12 volt, 13 amp. electric spreader | 90               | 40         | 0538020     |

# STANDARD EQUIPMENT

Max-Throw:

- Control box in the cabin with on/off switch.
- Electric-operated open/close function.
- Always max. spreading width / max. rotations.
- Adjustment of the seed rate by adjustable hopper gate.

#### Vario-Power:

- Control box in the cabin with on/off switch.
- Electric-operated open/close function.
- Variable spreading widths by turning on the spreading disc.
- Power start of the spreading disc and fuses against overload.
- Adjustment of the seed rate by adjustable hopper gate.

Vario-Exact:

- Control box in the cabin with on/off switch.
- Electric-operated variable dosage by a separate dosing roll driven by an el-motor with on/off switch. Very precise dosage especially at small dosages (small working widths - snail poison) 2 different dosing rolls are included.
- Variable spreading widths by turning on the spreading disc.