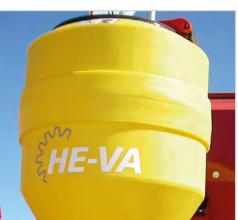

# **UNIVERSAL-SPREADER**

- Ideal for spreading of grass seed, rape seed, mustard seed, oil radish, micro fertilizer, slug poison, etc.
- Easy to clean after operation by remounting of the hopper, without any tools.
- The spreading characteristic is easily adjustable by the throwing wings' angle on the spreading disc. Adjustable guard plate for small spreading widths.

### MACHINES

| Model       | Description                        | Hopper Volume, L | Weight, kg | Item Number |
|-------------|------------------------------------|------------------|------------|-------------|
| Max-Throw   | 12 volt, 12 amp. electric spreader | 90               | 29         | 0538000     |
| Vario-Power | 12 volt, 12 amp. electric spreader | 90               | 30         | 0538010     |
| Vario-Exact | 12 volt, 13 amp. electric spreader | 90               | 40         | 0538020     |