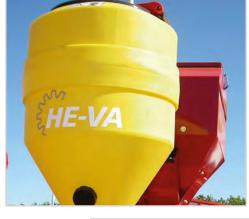

# **UNIVERSAL-SPREADER**

- Ideal for spreading of grass seed, rape seed, mustard seed, oil radish, micro fertilizer, slug poison, etc.
- Easy to clean after operation by remounting of the hopper, without any tools.
- The spreading characteristic is easily adjustable by the throwing wings' angle on the spreading disc. Adjustable guard plate for small spreading widths.

### MACHINES

| Model       | Description                        | Hopper Volume, L | Weight, kg | Item Number |
|-------------|------------------------------------|------------------|------------|-------------|
| Max-Throw   | 12 volt, 12 amp. electric spreader | 90               | 29         | 0538000     |
| Vario-Power | 12 volt, 12 amp. electric spreader | 90               | 30         | 0538010     |
| Vario-Exact | 12 volt, 13 amp. electric spreader | 90               | 40         | 0538020     |