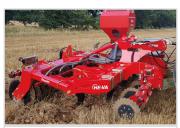

# **RAPE EQUIPMENT - STEALTH**

Mounting set for Multi-Seeder, incl. mounting on a new Stealth.

One special dosing roll for rape/fertilizer is included in the price.

One of the following seeding methods is to be chosen as well as one of the Multi-Seeder models.

|                                                                                                                                   |          |                                                                                  |    |                 | Band seeding<br>before the packer<br>roller | Seeding with disc<br>coulters with 75 mm<br>wide depth/press wheel.<br>1 row placed in centre<br>line of the tine, after<br>packer roller. | Wide sowing before<br>packer roller |  |
|-----------------------------------------------------------------------------------------------------------------------------------|----------|----------------------------------------------------------------------------------|----|-----------------|---------------------------------------------|--------------------------------------------------------------------------------------------------------------------------------------------|-------------------------------------|--|
| Work<br>Width, m                                                                                                                  | Туре     | Description                                                                      |    | No. of<br>Tines | Item Number                                 | Item Number                                                                                                                                | Item Number                         |  |
| THREE-POINT MOUNTED                                                                                                               |          |                                                                                  |    |                 |                                             |                                                                                                                                            |                                     |  |
| 3.00                                                                                                                              | Rigid    | Multi-Seeder without Auto-Controller                                             |    | 6               | 64485-01                                    | 64485-31                                                                                                                                   | 64485-61                            |  |
| 3.00                                                                                                                              | Rigid    | Multi-Seeder with Auto-Controller                                                | 1* | 6               | 64485-02                                    | 64485-32                                                                                                                                   | 64485-62                            |  |
| 3.50                                                                                                                              | Rigid    | Multi-Seeder without Auto-Controller                                             |    | 7               | 64485-05                                    | 64485-35                                                                                                                                   | 64485-65                            |  |
| 3.50                                                                                                                              | Rigid    | Multi-Seeder with Auto-Controller                                                | 1* | 7               | 64485-06                                    | 64485-36                                                                                                                                   | 64485-66                            |  |
| 4.00                                                                                                                              | Rigid    | Multi-Seeder without Auto-Controller                                             |    | 8               | 64485-09                                    | 64485-39                                                                                                                                   | 64485-69                            |  |
| 4.00                                                                                                                              | Rigid    | Multi-Seeder with Auto-Controller                                                | 1* | 8               | 64485-10                                    | 64485-40                                                                                                                                   | 64485-70                            |  |
| 4.00                                                                                                                              | Foldable | Multi-Seeder with Auto-Controller                                                | 1* | 8               | 64485-13                                    | 64485-43                                                                                                                                   | 64485-73                            |  |
| 5.00                                                                                                                              | Foldable | Multi-Seeder with Auto-Controller                                                | 1* | 10              | 64485-17                                    | 64485-47                                                                                                                                   | 64485-77                            |  |
| 6.00                                                                                                                              | Foldable | Multi-Seeder with Auto-Controller                                                | 1* | 12              | 64485-21                                    | 64485-51                                                                                                                                   | 64485-81                            |  |
| TRAILED                                                                                                                           |          |                                                                                  |    |                 |                                             |                                                                                                                                            |                                     |  |
| 4.00                                                                                                                              | Foldable | Multi-Seeder with Auto-Controller                                                | 1* | 8               | 64485-15                                    | -                                                                                                                                          | 64485-75                            |  |
| 5.00                                                                                                                              | Foldable | Multi-Seeder with Auto-Controller                                                | 1* | 10              | 64485-19                                    | -                                                                                                                                          | 64485-79                            |  |
| 6.00                                                                                                                              | Foldable | Multi-Seeder with Auto-Controller                                                | 1* | 12              | 64485-23                                    |                                                                                                                                            | 64485-83                            |  |
| -                                                                                                                                 | Rigid    | Platform w/steps. Recommended 2, when mounting fertilizer tank. (Price per unit) |    | -               | 64485-95                                    | 64485-95                                                                                                                                   | 64485-95                            |  |
|                                                                                                                                   | Foldable | Platform with steps                                                              |    | -               | 63099-50                                    | 63099-50                                                                                                                                   | 63099-50                            |  |
| 50 mm narrow depth-press wheel, suitable for clay soil and sticky <sub>2*</sub> soil types (not suitable for lighter soil types). |          |                                                                                  |    |                 | 0516898                                     | 0516898                                                                                                                                    | 0516898                             |  |