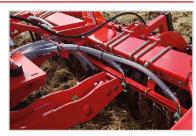

### **SLUG POISON EQUIPMENT - STEALTH**

Mounting set for Multi-Seeder, model TWIN or an extra Multi-Seeder, incl. mounting on a new Stealth.

One special dosing roll for slug poison is included in the price.

One of the following solutions is to be chosen as well as one of the Multi-Seeder models.

|                  | PLACEMENT OF SLUG POISON IN BANDS AFTER THE ROLLER OR DEPTH WHEEL. |          |                        |              |             |  |  |  |
|------------------|--------------------------------------------------------------------|----------|------------------------|--------------|-------------|--|--|--|
|                  | Work Width, m                                                      | Туре     | Placement              | No. of Tines | Item Number |  |  |  |
| GERMAN           | THREE-POINT MOUNTED                                                |          |                        |              |             |  |  |  |
|                  | 3.00                                                               | Rigid    | Band after roller      | 6            | 64486-01    |  |  |  |
|                  | 3.50                                                               | Rigid    | Band after roller      | 7            | 64486-05    |  |  |  |
| A martine in the | 4.00                                                               | Rigid    | Band after roller      | 8            | 64486-09    |  |  |  |
| 4                | 4.00                                                               | Foldable | Band after roller      | 8            | 64486-13    |  |  |  |
|                  | 5.00                                                               | Foldable | Band after roller      | 10           | 64486-17    |  |  |  |
|                  | 6.00                                                               | Foldable | Band after roller      | 12           | 64486-21    |  |  |  |
|                  | 3.00                                                               | Rigid    | Band after depth wheel | 6            | 64486-02    |  |  |  |
|                  | 3.50                                                               | Rigid    | Band after depth wheel | 7            | 64486-06    |  |  |  |
|                  | 4.00                                                               | Rigid    | Band after depth wheel | 8            | 64486-10    |  |  |  |
|                  | 4.00                                                               | Foldable | Band after depth wheel | 8            | 64486-14    |  |  |  |
| A State          | 5.00                                                               | Foldable | Band after depth wheel | 10           | 64486-18    |  |  |  |
| - Colle          | 6.00                                                               | Foldable | Band after depth wheel | 12           | 64486-22    |  |  |  |
|                  | TRAILED                                                            |          |                        |              |             |  |  |  |
|                  | 4.00                                                               | Foldable | Band after roller      | 8            | 64486-15    |  |  |  |
| (                | 5.00                                                               | Foldable | Band after roller      | 10           | 64486-19    |  |  |  |
| and the second   | 6.00                                                               | Foldable | Band after roller      | 12           | 64486-23    |  |  |  |
|                  | 4.00                                                               | Foldable | Band after depth wheel | 8            | 64486-16    |  |  |  |
|                  | 5.00                                                               | Foldable | Band after depth wheel | 10           | 64486-20    |  |  |  |
| X                | 6.00                                                               | Foldable | Band after depth wheel | 12           | 64486-24    |  |  |  |
|                  |                                                                    |          |                        |              |             |  |  |  |