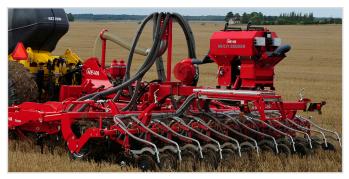

### **SLUG POISON EQUIPMENT - STEALTH**

Mounting set for Multi-Seeder, model TWIN or an extra Multi-Seeder, incl. mounting on a new Stealth.

One special dosing roll for slug poison is included in the price.

One of the following solutions is to be chosen as well as one of the Multi-Seeder models.

|                  | PLACEMENT OF SLUG POISON IN BANDS AFTER THE ROLLER OR DEPTH WHEEL. |          |                        |              |             |  |  |  |
|------------------|--------------------------------------------------------------------|----------|------------------------|--------------|-------------|--|--|--|
|                  | Work Width, m                                                      | Туре     | Placement              | No. of Tines | Item Number |  |  |  |
| GERMAN           | THREE-POINT MOUNTED                                                |          |                        |              |             |  |  |  |
|                  | 3.00                                                               | Rigid    | Band after roller      | 6            | 64486-01    |  |  |  |
|                  | 3.50                                                               | Rigid    | Band after roller      | 7            | 64486-05    |  |  |  |
| A martine in the | 4.00                                                               | Rigid    | Band after roller      | 8            | 64486-09    |  |  |  |
| 4                | 4.00                                                               | Foldable | Band after roller      | 8            | 64486-13    |  |  |  |
|                  | 5.00                                                               | Foldable | Band after roller      | 10           | 64486-17    |  |  |  |
|                  | 6.00                                                               | Foldable | Band after roller      | 12           | 64486-21    |  |  |  |
|                  | 3.00                                                               | Rigid    | Band after depth wheel | 6            | 64486-02    |  |  |  |
|                  | 3.50                                                               | Rigid    | Band after depth wheel | 7            | 64486-06    |  |  |  |
|                  | 4.00                                                               | Rigid    | Band after depth wheel | 8            | 64486-10    |  |  |  |
|                  | 4.00                                                               | Foldable | Band after depth wheel | 8            | 64486-14    |  |  |  |
| A State          | 5.00                                                               | Foldable | Band after depth wheel | 10           | 64486-18    |  |  |  |
| - Colle          | 6.00                                                               | Foldable | Band after depth wheel | 12           | 64486-22    |  |  |  |
|                  | TRAILED                                                            |          |                        |              |             |  |  |  |
|                  | 4.00                                                               | Foldable | Band after roller      | 8            | 64486-15    |  |  |  |
| (                | 5.00                                                               | Foldable | Band after roller      | 10           | 64486-19    |  |  |  |
| and the second   | 6.00                                                               | Foldable | Band after roller      | 12           | 64486-23    |  |  |  |
|                  | 4.00                                                               | Foldable | Band after depth wheel | 8            | 64486-16    |  |  |  |
|                  | 5.00                                                               | Foldable | Band after depth wheel | 10           | 64486-20    |  |  |  |
| X                | 6.00                                                               | Foldable | Band after depth wheel | 12           | 64486-24    |  |  |  |
|                  |                                                                    |          |                        |              |             |  |  |  |