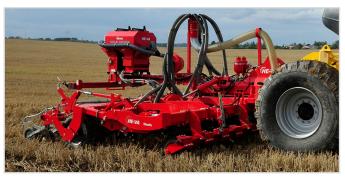

# **TILL SEEDING - STEALTH**

# **RAPE EQUIPMENT - STEALTH**

Mounting set for Multi-Seeder, incl. mounting on a new Stealth.

One special dosing roll for rape/fertilizer is included in the price.

One of the following seeding methods is to be chosen as well as one of the Multi-Seeder models.

## FERTILIZER EQUIPMENT - STEALTH

Mounting set for Multi-Seeder and Front-Tank, incl. mounting on a new Stealth.

Work

Width, m

3.00

3.00

3.00 3.50

3.50