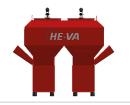

## FERTILIZER EQUIPMENT - STEALTH

Mounting set for Multi-Seeder and Front-Tank, incl. mounting on a new Stealth.

Work

Width, m

3.00

3.00

3.00 3.50

3.50