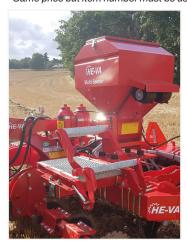

<sup>1</sup>If multiple Multi-Seeders are mounted with Auto-Controller, up to 3 Multi-Seeders are operated from the same monitor in the cabin (not Front-Tank). <sup>2</sup>Same price but item number must be used.