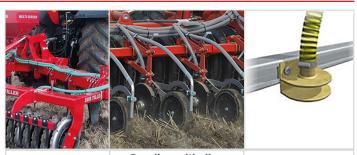

|                                                                                                                                   |          |                                                                                  |    |                 | Band seeding<br>before the packer<br>roller | Seeding with disc<br>coulters with 75 mm<br>wide depth/press wheel.<br>1 row placed in centre<br>line of the tine, after<br>packer roller. | Wide sowing before<br>packer roller |  |
|-----------------------------------------------------------------------------------------------------------------------------------|----------|----------------------------------------------------------------------------------|----|-----------------|---------------------------------------------|--------------------------------------------------------------------------------------------------------------------------------------------|-------------------------------------|--|
| Work<br>Width, m                                                                                                                  | Туре     | Description                                                                      |    | No. of<br>Tines | Item Number                                 | Item Number                                                                                                                                | Item Number                         |  |
| THREE-POINT MOUNTED                                                                                                               |          |                                                                                  |    |                 |                                             |                                                                                                                                            |                                     |  |
| 3.00                                                                                                                              | Rigid    | Multi-Seeder without Auto-Controller                                             |    | 6               | 64485-01                                    | 64485-31                                                                                                                                   | 64485-61                            |  |
| 3.00                                                                                                                              | Rigid    | Multi-Seeder with Auto-Controller                                                | 1* | 6               | 64485-02                                    | 64485-32                                                                                                                                   | 64485-62                            |  |
| 3.50                                                                                                                              | Rigid    | Multi-Seeder without Auto-Controller                                             |    | 7               | 64485-05                                    | 64485-35                                                                                                                                   | 64485-65                            |  |
| 3.50                                                                                                                              | Rigid    | Multi-Seeder with Auto-Controller                                                | 1* | 7               | 64485-06                                    | 64485-36                                                                                                                                   | 64485-66                            |  |
| 4.00                                                                                                                              | Rigid    | Multi-Seeder without Auto-Controller                                             |    | 8               | 64485-09                                    | 64485-39                                                                                                                                   | 64485-69                            |  |
| 4.00                                                                                                                              | Rigid    | Multi-Seeder with Auto-Controller                                                | 1* | 8               | 64485-10                                    | 64485-40                                                                                                                                   | 64485-70                            |  |
| 4.00                                                                                                                              | Foldable | Multi-Seeder with Auto-Controller                                                | 1* | 8               | 64485-13                                    | 64485-43                                                                                                                                   | 64485-73                            |  |
| 5.00                                                                                                                              | Foldable | Multi-Seeder with Auto-Controller                                                | 1* | 10              | 64485-17                                    | 64485-47                                                                                                                                   | 64485-77                            |  |
| 6.00                                                                                                                              | Foldable | Multi-Seeder with Auto-Controller                                                | 1* | 12              | 64485-21                                    | 64485-51                                                                                                                                   | 64485-81                            |  |
| TRAILED                                                                                                                           |          |                                                                                  |    |                 |                                             |                                                                                                                                            |                                     |  |
| 4.00                                                                                                                              | Foldable | Multi-Seeder with Auto-Controller                                                | 1* | 8               | 64485-15                                    | -                                                                                                                                          | 64485-75                            |  |
| 5.00                                                                                                                              | Foldable | Multi-Seeder with Auto-Controller                                                | 1* | 10              | 64485-19                                    | -                                                                                                                                          | 64485-79                            |  |
| 6.00                                                                                                                              | Foldable | Multi-Seeder with Auto-Controller                                                | 1* | 12              | 64485-23                                    |                                                                                                                                            | 64485-83                            |  |
| -                                                                                                                                 | Rigid    | Platform w/steps. Recommended 2, when mounting fertilizer tank. (Price per unit) |    | -               | 64485-95                                    | 64485-95                                                                                                                                   | 64485-95                            |  |
|                                                                                                                                   | Foldable | Platform with steps                                                              |    | -               | 63099-50                                    | 63099-50                                                                                                                                   | 63099-50                            |  |
| 50 mm narrow depth-press wheel, suitable for clay soil and sticky <sub>2*</sub> soil types (not suitable for lighter soil types). |          |                                                                                  |    |                 | 0516898                                     | 0516898                                                                                                                                    | 0516898                             |  |

#### FERTILIZER EQUIPMENT PLACES THE FERTILIZER JUST AFTER THE TINE FOR MIXING IN 2-10 CM

<sup>1\*</sup>If multiple Multi-Seeders are mounted with Auto-Controller, up to 3 Multi-Seeders are operated from the same monitor in the cabin (not Front-Tank). <sup>2\*</sup>The hydraulic fan is equipped with air distributor with 2 or 3 outlets and will also supply the Multi-Seeders with air.