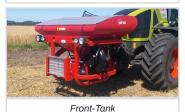

## FERTILIZER EQUIPMENT - STEALTH

Mounting set for Multi-Seeder and Front-Tank, incl. mounting on a new Stealth.

Work

Width, m

3.00

3.00

3.00 3.50

3.50

Front-Tank

Foldable Front-Tank

Foldable Front-Tank

Foldable Front-Tank

Foldable Front-Tank

Foldable Front-Tank

Foldable